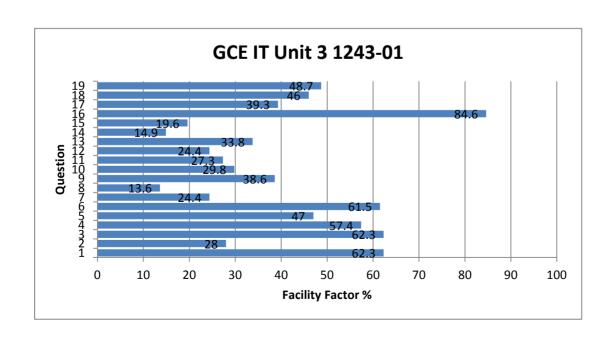

## GCE IT Unit 3 1243-01

All Candidates' performance across questions

| (5) |     |   |     | 2 |
|-----|-----|---|-----|---|
|     | (%) | ? | (%) | 6 |

| Question Title | N    | Mean | S D | Max Mark | F F  | Attempt % |
|----------------|------|------|-----|----------|------|-----------|
| 1              | 2183 | 3.7  | 1.9 | 6        | 62.3 | 99.2      |
| 2              | 2193 | 1.1  | 1.3 | 4        | 28   | 99.7      |
| 3              | 2183 | 3.7  | 1.7 | 6        | 62.3 | 99.2      |
| 4              | 2192 | 2.3  | 1.3 | 4        | 57.4 | 99.6      |
| 5              | 2172 | 2.3  | 1.6 | 5        | 47   | 98.7      |
| 6              | 2196 | 4.9  | 1.7 | 8        | 61.5 | 99.8      |
| 7              | 2070 | 2    | 2.1 | 8        | 24.4 | 94.1      |
| 8              | 2103 | 0.8  | 0.9 | 6        | 13.6 | 95.6      |
| 9              | 2116 | 3.1  | 2.5 | 8        | 38.6 | 96.2      |
| 10             | 2130 | 1.8  | 1.4 | 6        | 29.8 | 96.8      |
| 11             | 2079 | 2.2  | 2   | 8        | 27.3 | 94.5      |
| 12             | 2036 | 1    | 1.1 | 4        | 24.4 | 92.5      |
| 13             | 1002 | 0.7  | 0.8 | 2        | 33.8 | 45.5      |
| 14             | 955  | 0.9  | 1   | 6        | 14.9 | 43.4      |
| 15             | 1002 | 0.4  | 0.5 | 2        | 19.6 | 45.5      |
| 16             | 1044 | 5.9  | 1.6 | 7        | 84.6 | 47.5      |
| 17             | 1159 | 2.4  | 1.5 | 6        | 39.3 | 52.7      |
| 18             | 1144 | 2.8  | 2.1 | 6        | 46   | 52        |
| 19             | 1136 | 2.4  | 1.7 | 5        | 48.7 | 51.6      |